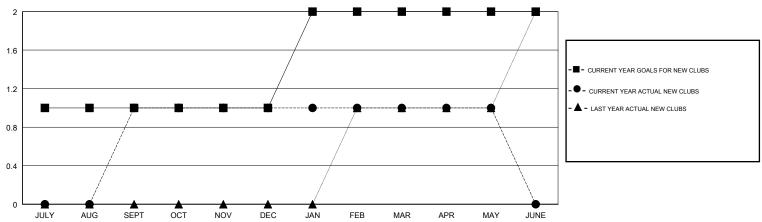

Clubs RESULTS FOR 2018-2019

NEW CLUBS

0

NEW CLUB GOAL

## GOALS AND ACTUAL NEW CLUBS CUMULATIVE

DROPPED CLUBS

0

0