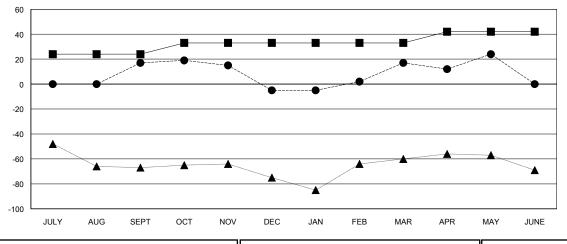

| Members       |                           |                         |                                              |  |  |
|---------------|---------------------------|-------------------------|----------------------------------------------|--|--|
|               | RESULTS F                 | FOR 2018-2019           |                                              |  |  |
| QUARTER       | MEMBER GROWTH NET<br>GOAL | MEMBER GROWTH<br>ACTUAL | DROPPED MEMBERS ACTUAL (including transfers) |  |  |
| JULY/AUG/SEPT | 24                        | 42                      | 20                                           |  |  |
| OCT/NOV/DEC   | 9                         | 24                      | 41                                           |  |  |
| JAN/FEB/MAR   | 0                         | 36                      | 14                                           |  |  |
| APR/MAY/JUNE  | 9                         | 25                      | 18                                           |  |  |

## GOALS AND ACTUAL MEMBERS CUMULATIVE

| -■- MEMBER GROWTH NET GOAL        |
|-----------------------------------|
| - ● - MEMBER GROWTH ACTUAL        |
| - ▲ - LAST YEAR MEMBERSHIP ACTUAL |
|                                   |
|                                   |